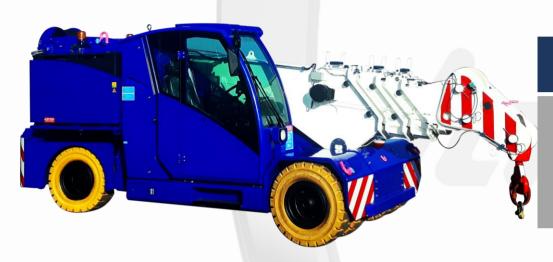

## 250 E

## Ride on pick&carry crane with 25.000 kg capacity

## **FEATURES**

MAX CAPACITY 25.000 kg
MAX BOOM EXTENSION 9,79 m
MAX BOOM ANGLE 60°
MIN BOOM ANGLE -6,5 °
WEIGHT 24.200 kg
REMOVABLE COUNTER. 4.740 kg
CONFORMITY 2006/42 CE; 2014/30 CE;
2014/35 CE; 2000/14 CE; EN 13000