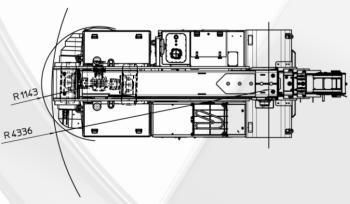

## **FEATURES**

MAX CAPACITY 25.000 kg
MAX BOOM EXTENSION 9,79 m
MAX BOOM ANGLE 60°
MIN BOOM ANGLE -6,5 °
WEIGHT 24.200 kg
REMOVABLE COUNTER. 4.740 kg
CONFORMITY 2006/42 CE; 2014/30 CE;
2014/35 CE; 2000/14 CE; EN 13000