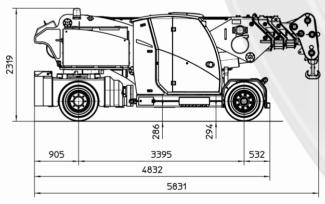

## **FEATURES**

MAX CAPACITY 25.000 kg
MAX BOOM EXTENSION 9,79 m
MAX BOOM ANGLE 60°
MIN BOOM ANGLE -6,5 °
WEIGHT 24.200 kg
REMOVABLE COUNTER. 4.740 kg
CONFORMITY 2006/42 CE; 2014/30 CE;
2014/35 CE; 2000/14 CE; EN 13000