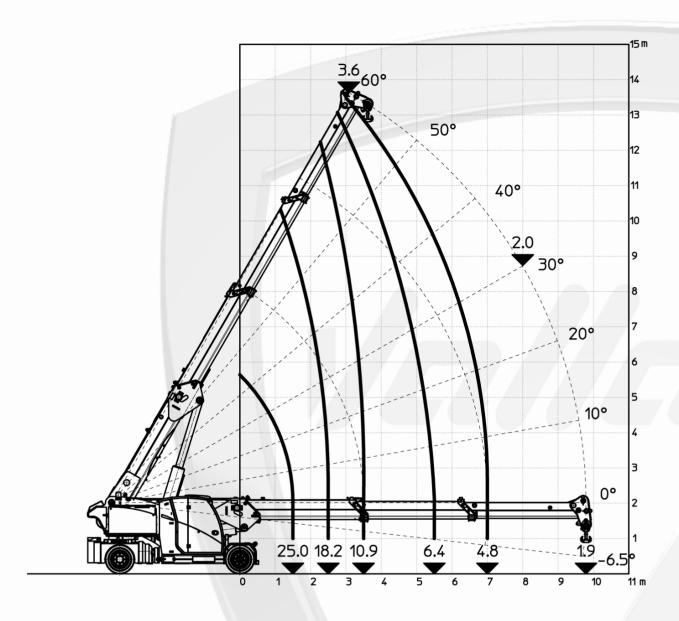

## **FEATURES**

MAX CAPACITY 25.000 kg
MAX BOOM EXTENSION 9,79 m
MAX BOOM ANGLE 60°
MIN BOOM ANGLE -6,5 °
WEIGHT 24.200 kg
REMOVABLE COUNTER. 4.740 kg
CONFORMITY 2006/42 CE; 2014/30 CE;
2014/35 CE; 2000/14 CE; EN 13000